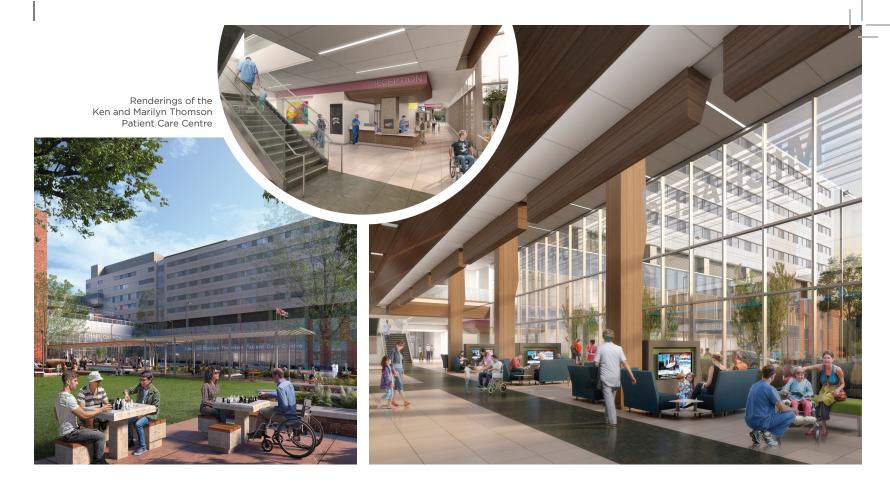

Our new Ken and Marilyn Thomson Patient Care Centre, opening in 2022, will be enhanced by a dedicated art piece inspired by our \$100-million Heart of the East fundraising campaign. Elegant and eye-catching, it will be prominently located outside of our public auditorium, near the new main lobby. Engraved glass orbs of three sizes and colours will be arranged in a striking display that captures the spirit of Michael Garron Hospital as the heart of our East Toronto community. Giving a gift **From the Heart** will support Michael Garron Hospital's transformative redevelopment project, which will replace half of our hospital by 2024. Construction of the new patient care centre and extensive renovations throughout the existing hospital space will ensure our facilities match the level of care we provide, close to home, for East Toronto's diverse population of 400,000 people. When you give, you'll be making an investment in the well-being of our entire community — because when people are healthy, everyone benefits. **Leave a mark that will improve health for everyone in East Toronto for years to come**.